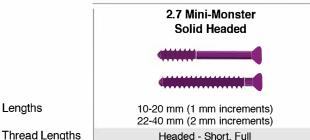

# Solid Screws – Mini-Monster® Solid Screw System Implant Offering (128 Unique Implants)

3.5 Mini-Monster

Solid Headed 10-50 mm (2 mm increments)

Headed - Short, Full

55-60 mm (5 mm increments) Headed - Short, Full