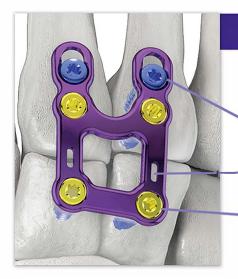

All plates contain compression slot which sits distally allowing for better screw purchase in diaphyseal bone

Hook slot for use with Compression/Distraction Device allowing in-line compression with the plate

All holes accommodate variable angle locking screw technology (up to 15 degrees off-axis in any direction) to allow for targeting of better quality bone and avoidance of the joint space

Compression/Distraction Device