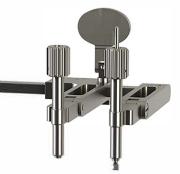

All holes accommodate variable angle locking screw technology (up to 15 degrees off-axis in any direction) to allow for targeting of better quality bone and avoidance of the joint space

Compression/Distraction Device