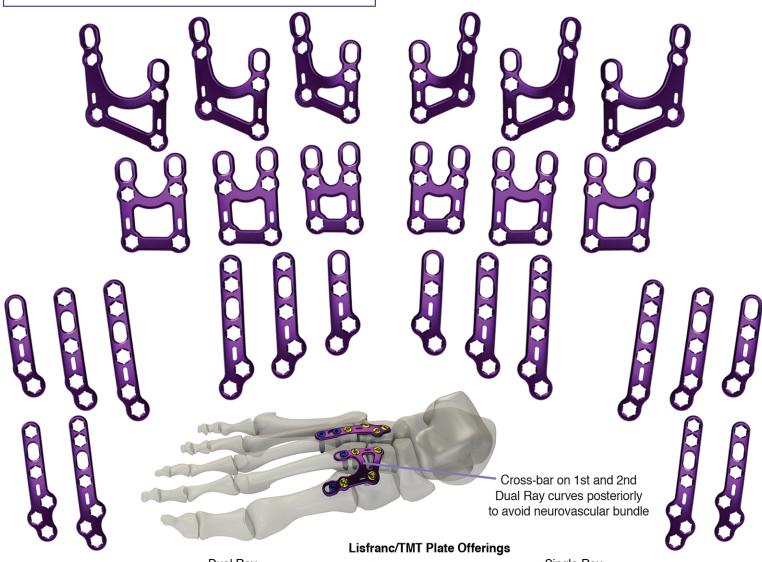

# FEATURES OF THE LISFRANC/TMT PLATING SYSTEM

- · 5 unique plating styles
- · 28 total plating options
- 1.4 mm low profile plate design
- · Anatomically contoured for the TMT joints

Total Plates Hole Configurations

### Single Ray Dual Ray Slanted T 1st & 2nd 2nd & 3rd **Slanted Straight** Clover 4 Hole w/ 2 Compression Slots 4 Hole w/ 2 Compression Slots 3 Hole w/ Compression Slot 3 Hole w/ Compression Slot 5 Hole w/ Compression Slot Small, Medium, Large Small, Medium, Large 4 Hole w/ Compression Slot 4 Hole w/ Compression Slot 6 Hole w/ Compression Slot 5 Hole w/ Compression Slot 5 Hole w/ Compression Slot

# ADDITIONAL INFORMATION

2nd and 3rd Dual Ray Plate